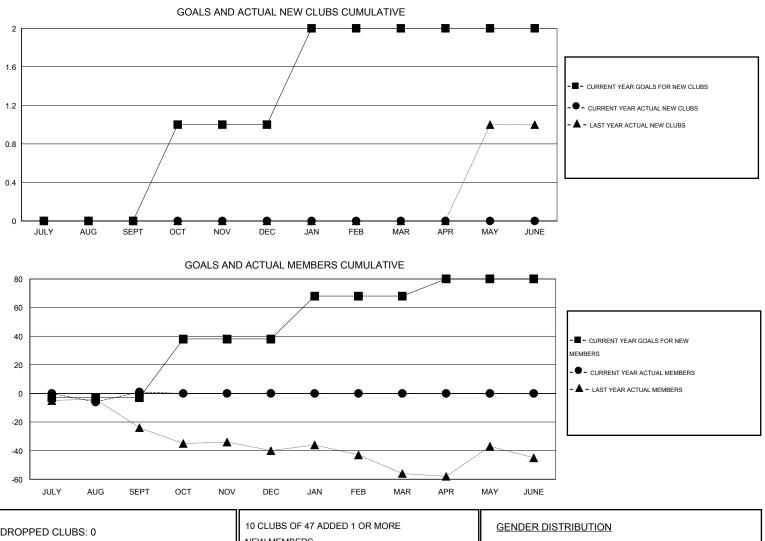

## Judy Hankom GMT

| GMT: Judy Hankom LOCATION NORTH DAKOTA |                  |                   |                  |                  |                       |                    | GMT CA 1                            |                    |                  |  |
|----------------------------------------|------------------|-------------------|------------------|------------------|-----------------------|--------------------|-------------------------------------|--------------------|------------------|--|
|                                        |                  | Clubs             |                  |                  | Members               |                    |                                     |                    |                  |  |
|                                        | RESU             | LTS FOR 2016-2017 |                  |                  | RESULTS FOR 2016-2017 |                    |                                     |                    |                  |  |
| QUARTER                                | NEW CLUB<br>GOAL | NEW CLUBS         | DROPPED<br>CLUBS | NET<br>GAIN/LOSS | QUARTER               | NEW MEMBER<br>GOAL | CHARTER AND<br>NEW MEMBERS<br>ADDED | DROPPED<br>MEMBERS | NET<br>GAIN/LOSS |  |
| JULY/AUG/SEPT                          | 0                | 0                 | 0                | 0                | JULY/AUG/SEPT         | -3                 | 24                                  | 23                 | 1                |  |
| OCT/NOV/DEC                            | 1                | 0                 | 0                | 0                | OCT/NOV/DEC           | 41                 | 0                                   | 0                  | 0                |  |
| JAN/FEB/MAR                            | 1                | 0                 | 0                | 0                | JAN/FEB/MAR           | 30                 | 0                                   | 0                  | 0                |  |
| APR/MAY/JUNE                           | 0                | 0                 | 0                | 0                | APR/MAY/JUNE          | 12                 | 0                                   | 0                  | 0                |  |

| DROPPED CLUBS: 0           |              | 10 CLUBS OF 47 ADDED 1 OR MORE<br>NEW MEMBERS | GENDER DISTR                             | GENDER DISTRIBUTION<br>MALE 835 (66.96%) |            |  |
|----------------------------|--------------|-----------------------------------------------|------------------------------------------|------------------------------------------|------------|--|
| DROPPED MEMBERS            |              |                                               | FEMALE                                   | 412 (33.04%)                             |            |  |
| DECEASED<br>CLUB CANCELLED | 2<br>0<br>21 | CLICK HERE FOR HEALTH<br>ASSESSMENT DATA      | FAMILY UNIT MEMBERS<br>HEAD OF HOUSEHOLD |                                          | 228<br>112 |  |
| OTHER<br>TOTAL             | 23           |                                               | NON-HEAD OF HOUSE                        | 116                                      |            |  |
|                            |              |                                               |                                          |                                          |            |  |